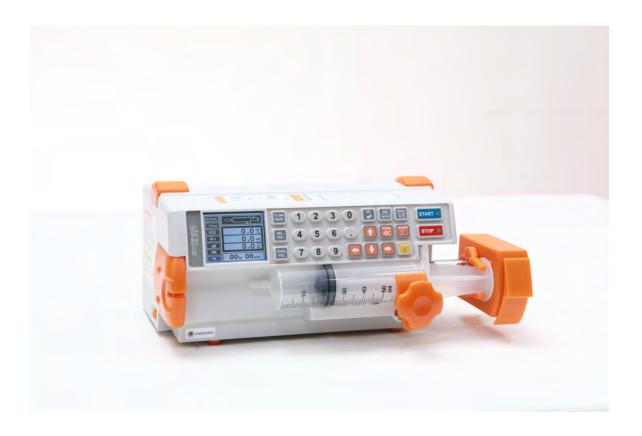

# **SP-8800 Syringe Pump**

The SP-8800 features a one-touch slider hook for quick and easy syringe installation. Its intuitive silicone numeric keypad allows for a straightforward setup process, while the color LCD clearly displays infusion details. Frequently used functions are easily accessible through convenient shortcut keys. Key infusion parameters—including K.V.O. rate, purge rate, bolus, and anti-bolus—can be configured directly through the operating interface. The unit comes equipped with a built-in battery for portable use.