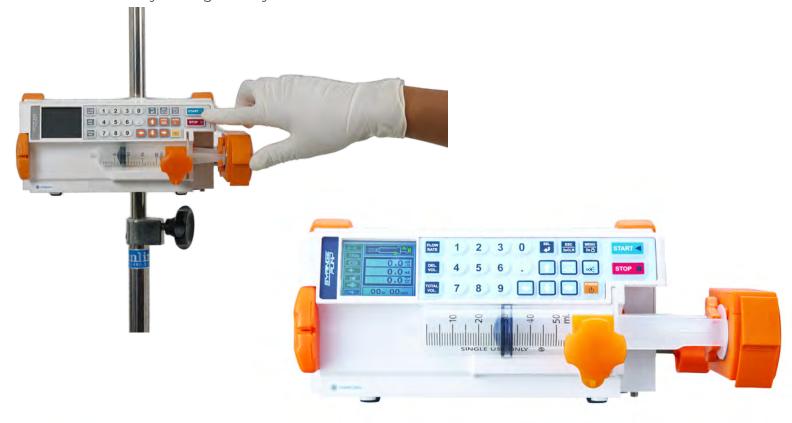

# **SP-8800 Syringe Pump**

The SP-8800 features a one-touch slider hook for quick and easy syringe installation. Its intuitive silicone numeric keypad allows for a straightforward setup process, while the color LCD clearly displays infusion details. Frequently used functions are easily accessible through convenient shortcut keys. Key infusion parameters—including K.V.O. rate, purge rate, bolus, and anti-bolus—can be configured directly through the operating interface. The unit comes equipped with a built-in battery for portable use.

**Keep Vein Open (K.V.O.) Function**: Automatically switches to a low flow rate of 0.1 ml/h upon completion to prevent vein blockage due to blood coagulation.

**Syringe Compatibility:** Standard compatibility with 5 major syringe brands—BD, TERUMO, PENTAFERTE, RAYS, and KOVA. Syringe brand can be selected directly through the system.