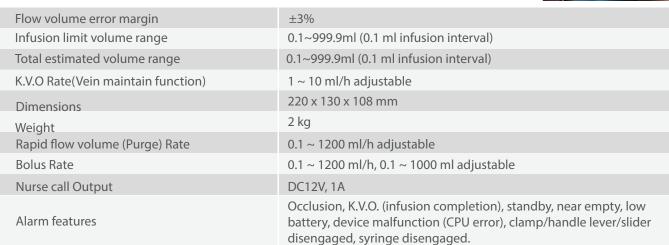

### **Technical Specifications – SP-8800 Syringe Pump**

Flow Rate Range
(based on syringe size):

10 ml syringe: 0.1 – 300 ml/h
20 ml syringe: 0.1 – 400 ml/h
30 ml syringe: 0.1 – 500 ml/h
50 ml syringe: 0.1 – 1200 ml/h

#### Power

| Maximum power consumption  | 15VA                                     |
|----------------------------|------------------------------------------|
| Electric protection levels | Class II B, inner source device, CF type |
| Waterproof level           | IPX2                                     |
| Battery type               | Ni-Cd                                    |
| Battery using time         | 5 hrs. (when infusing 125 ml/h)          |
| Battery charging time      | Minimum 6 hours                          |
| Battery life               | approx 6 months                          |